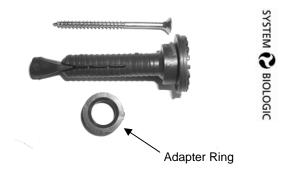

#### Universal -Bolt for Lid

#### 1. For Hadle Bars with inner dia up to ca. 13 mm

Remove the adapter ring and insert the Universal-Bolt into the handle bar.

<u>Notice:</u> In case the bolt may be removed without means of tools, it must be tightened as described below!!!

## 2. For Hadle Bars with inner dia up to ca. 16 mm

Place the adapter ring on the Universal-Bolt and fit it on as described above. Insert the screw 5\*80 mm into the Universal-Bolt. Tightening of the screw will spread the bolt, which will be secured within the handle bar.

# 3. For Hadle Bars with inner dia exceeding 16 mm

Place the adapter ring as shown above and afterwards put he hose of approx. 4 cm length on Universal-Bolt. Please make sure that the hose will cover the adapter ring also. Now please proceed as explained above (Item 2.).