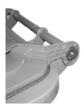

# DATA SHEET UNIVERSAL-BOLT FOR LID

### **Technical Information**

BIOLOGIC Ges. für Biotechnologie und Umweltschutz mbH & Co. KG Gildenstrasse 18

D-48157 Münster/Germany



#### Universal -Bolt for Lid

### Mounting:

#### 1. For Hadle Bars with inner dia up to ca. 13 mm

Remove the adapter ring and insert the Universal-Bolt into the handle bar.

<u>Notice:</u> In case the bolt may be removed without means of tools, it must be tightened as described below!!!









## 2. For Hadle Bars with inner dia up to ca. 16 mm

Place the adapter ring on the Universal-Bolt and fit it on as described above. Insert the screw 5\*80 mm into the Universal-Bolt. Tightening of the screw will spread the bolt, which will be secured within the handle bar.











# 3. For Hadle Bars with inner dia exceeding 16 mm

Place the adapter ring as shown above and afterwards put he hose of approx. 4 cm length on Universal-Bolt. Please make sure that the hose will cover the adapter ring also. Now please proceed as explained above (Item 2.).

### Important Notice for Using electrical screw drivers

Do not apply too much force, which might damage the screw!!!



Material:

Bolt:

HD-PE

Hose:

EPDM

Screw:

Thread – yellow chromated

Colour:

RAL 7016, Anthracite Gray

Weight pe