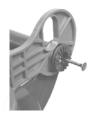

#### Universal -Bolt for Lid

#### 1. For Hadle Bars with inner dia up to ca. 13 mm

Remove the adapter ring and insert the Universal-Bolt into the handle bar.

<u>Notice:</u> In case the bolt may be removed without means of tools, it must be tightened as described below!!!