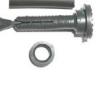

## 2. For Hadle Bars with inner dia up to ca. 16 mm

Place the adapter ring on the Universal-Bolt and fit it on as described above. Insert the screw 5\*80 mm into the Universal-Bolt. Tightening of the screw will spread the bolt, which will be secured within the handle bar.

# 3. For Hadle Bars with inner dia exceeding 16 mm

Place the adapter ring as shown above and afterwards put he hose of approx. 4 cm length on Universal-Bolt. Please make sure that the hose will cover the adapter ring also. Now please proceed as explained above (Item 2.).