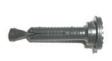

#### Universal -Bolt for Lid

#### 1. For Hadle Bars with inner dia up to ca. 13 mm

Remove the adapter ring and insert the Universal-Bolt into the handle bar.

<u>Notice:</u> In case the bolt may be removed without means of tools, it must be tightened as described below!!!

## 2. For Hadle Bars with inner dia up to ca. 16 mm

Place the adapter ring on the Universal-Bolt and fit it on as described above. Insert the screw 5\*80 mm into the Universal-Bolt. Tightening of the screw will spread the bolt, which will be secured within the handle bar.

# 3. For Hadle Bars with inner dia exceeding 16 mm

Place the adapter ring as shown above and afterwards put he hose of approx. 4 cm length on Universal-Bolt. Please make sure that the hose will cover the adapter ring also. Now please proceed as explained above (Item 2.).