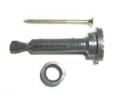

## 2. For Hadle Bars with inner dia up to ca. 16 mm

Place the adapter ring on the Universal-Bolt and fit it on as described above. Insert the screw 5\*80 mm into the Universal-Bolt. Tightening of the screw will spread the bolt, which will be secured within the handle bar.

# 3. For Hadle Bars with inner dia exceeding 16 mm

Place the adapter ring as shown above and afterwards put he hose of approx. 4 cm length on Universal-Bolt. Please make sure that the hose will cover the adapter ring also. Now please proceed as explained above (Item 2.).

### Important Notice for Using electrical screw drivers

Do not apply too much force, which might damage the screw!!!

Material:

Bolt:

HD-PE

Hose:

EPDM

Screw: