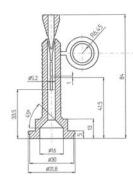

Thread – yellow chromated

Colour:

RAL 7016, Anthracite Gray

Weight per Set:

ca. 45 g

**Dimensions:** 

Please refer to the Illustration