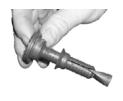

#### 1. For Hadle Bars with inner dia up to ca. 13 mm

Remove the adapter ring and insert the Universal-Bolt into the handle bar.

<u>Notice:</u> In case the bolt may be removed without means of tools, it must be tightened as described below!!!

## 2. For Hadle Bars with inner dia up to ca. 16 mm

Place the adapter ring on the Universal-Bolt and fit it on as described above. Insert the screw 5\*80 mm into the Universal-Bolt. Tightening of the screw will spread the bolt, which will be secured within the handle bar.