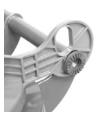

# DATA SHEET UNIVERSAL-BOLT FOR LID

### **Technical Information**

BIOLOGIC Ges. für Biotechnologie und Umweltschutz mbH & Co. KG Gildenstrasse 18

D-48157 Münster/Germany



#### Universal -Bolt for Lid

### Mounting:

#### 1. For Hadle Bars with inner dia up to ca. 13 mm

Remove the adapter ring and insert the Universal-Bolt into the handle bar.

<u>Notice:</u> In case the bolt may be removed without means of tools, it must be tightened as described below!!!









## 2. For Hadle Bars with inner dia up to ca. 16 mm

Place the adapter ring on the Universal-Bolt and fit it on as described above. Insert the screw 5\*80 mm into the Universal-Bolt. Tightening of the screw will spread the bolt, which will be secured within the handle bar.











# 3. For Hadle Bars with inner dia exceeding 16 mm

Place the adapter ring as shown above and afterwards put he hose of approx. 4 cm length on Universal-Bolt. Please make sure that the hose will cover the adapter ring also. Now please proceed as explained above (Item 2.).

### Important Notice for Using electrical screw drivers

Do not apply too much force, which might damage the screw!!!



Material:

Bolt:

HD-PE

Hose:

EPDM

Screw:

Thread – yellow chromated

Colour:

RAL 7016, Anthracite Gray

Weight per Set:

ca. 45 g

**Dimensions:** 

Please refer to the Illustration